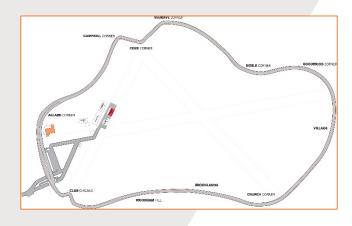

The new layout ignored the old runways and followed the lines of the perimeter road with the inclusion of the chicane and further round the track three tight corners in succession: Campbell, Cobb and Segrave, commonly referred to as the Complex. Even with these tight corners, Thruxton became the fastest race circuit in the UK. Thruxton soon gained a reputation as a real drivers circuit with its

seemingly never ending high speed corners around the back of the track where success required total commitment.

Thruxton's fame grew from the Easter Monday Formula 2 meetings where Formula 1 drivers of the day battled with up and coming talent.

### **Spectator Map**

The map below shows the areas spectators are able to see the circuit and watch the racing. Please note that the lower part of the grass spectator banking will be fenced off. The bank to the far side of the grandstand will be closed. Access to the paddock is via the pedestrian tunnel and is free of charge.