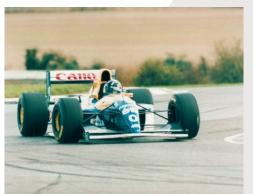

In 1993 Damon Hill, Formula 1 World Champion, drove a demonstration run in the Williams FW15C, recording an incredible 57.6 second lap of the 2.4 mile circuit, an average speed of 147.25mph.