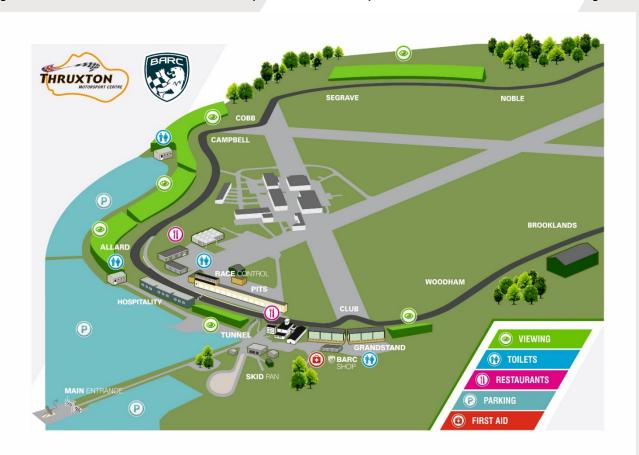

### **Spectator Map**

The map below shows the areas spectators are able to see the circuit and watch the racing. Please note that the lower part of the grass spectator banking will be fenced off. The bank to the far side of the grandstand will be closed. Access to the paddock is via the pedestrian tunnel and is free of charge.

#### **Paddock Access**

Access to the Paddock is free of charge for the British Truck Race Meeting. Get up close to the teams as they prepare their vehicles for the race. Most are happy to chat and tell you about their racing machines.

#### **Grandstands**

Get the best view of the circuit and sit in comfort in one of the Grandstands. Located at the club chicane. Saturday £3. Sunday £5.

Children 5 and under will be permitted to sit on a parent/guardians lap and therefore admitted free of charge. Where pre allocated seats are issued then all seats taken must be paid for, irrespective of age.

# **Car Parking**

Parking is free of charge. At peak times, access in and out of the car parks can be very busy, please bear with us at these times.