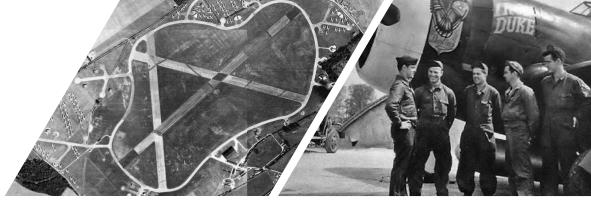

#### **HISTORY OF THRUXTON**

Thruxton was originally a wartime airfield. Commissioned in 1941 the airfield was host to both the RAF and USAF and played a major part in the D-Day landings as a base for troop-carrying aircraft and gliders.

Motorsport started in 1950 on a track comprising both the runways and perimeter roads. As the deteriorating wartime tarmac was breaking up, plans were underway to redevelop the site.

Motor racing returned on a new track in 1968. The new layout followed the lines of the perimeter road with the inclusion of a chicane and three tight corners in succession. Even with these tight corners, Thruxton is the fastest race circuit in the UK. Thruxton quickly gained a reputation as a real drivers circuit, where success requires total commitment.