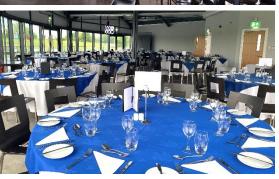

### THRUXTON CENTRE FIRST FLOOR

The first floor of the Thruxton Centre offers stunning views of the race circuit (the fastest in the UK) and the rest of the venue.

Located on the first floor is a 135 m2 hospitality space, which can also be divided in to three separate hospitality suites, each with 45 m2 of floor space. Step outside on to the viewing terrace and balcony with unrivalled views of Thruxton.

**Banquet** 

**U-Shape** 

Cabaret

Theatre

Drinks

Dinner w/Dancefloor

**ALL EVENT ROOMS HAVE** NATURAL DAYLIGHT

LATEST AV TECHNOLOGY