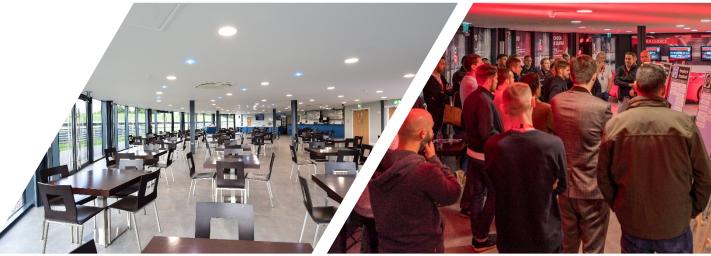

### THRUXTON CENTRE GROUND FLOOR

A grand atrium entrance lobby greets guests when they walk in to the Thruxton Centre.

Located on the ground floor is the main restaurant and bar which turns in to 330 m2 of exhibition space. Access to bring in vehicles/large items to this space is also available.

COMPLIMENTARY **100MB WI FI** 

**CIRCUIT VIEWS** 

**BLACKOUT EQUIPMENT** 

**DISABLED FACILITIES** 

**VEHICLE ACCESS** 

**OUTSIDE SPACE** 

LIFT ACCESS

The Thruxton Centre has been designed to offer guest catering services to the highest standard and capable of hosting hundreds of guests over two floors.

We understand that exceptional food & drink can enliven even the most demanding meeting or event. Indeed, good food can boost your meeting's productivity and do wonders for your attendees' event experience.

Our dedicated and experienced events and on-site catering team, work with clients to prepare and deliver menus for any occasion, that are as inspiring as the setting.

Our chefs have also created a number of different menu options for you to select from.