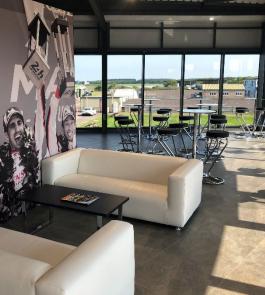

### THRUXTON CENTRE FIRST FLOOR

The first floor of the Thruxton Centre offers stunning views of the race circuit (the fastest in the UK) and the rest of the venue.

Located on the first floor is a 135 m2 hospitality space, which can also be divided in to three separate hospitality suites, each with 45 m2 of floor space. Step outside on to the viewing terrace and balcony with unrivalled views of Thruxton.