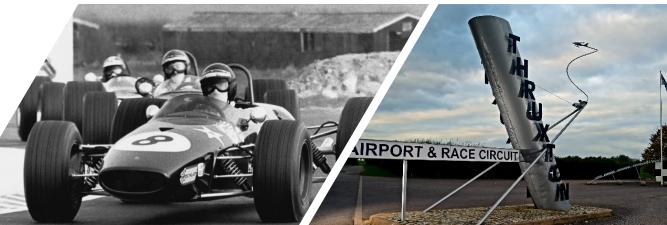

Motorsport started in 1950 on a track comprising both the runways and perimeter roads. As the deteriorating wartime tarmac was breaking up, plans were underway to redevelop the site.

Motor racing returned on a new track in 1968. The new layout followed the lines of the perimeter road with the inclusion of a chicane and three tight corners in succession. Even with these tight corners, Thruxton is the fastest race circuit in the UK. Thruxton quickly gained a reputation as a real drivers circuit, where success requires total commitment.

Thruxton's fame grew from the Easter Monday Formula 2 meetings where Formula 1 drivers of the day; Graham Hill, Jackie Stewart and Jochen Rindt all thrilled the crowds.

Since then, Thruxton has seen current Formula 1 drivers race at the track at some time in their career. It is now the high-speed rounds of the British Touring Car Championship and British Superbike Championship that regularly bring in capacity crowds.