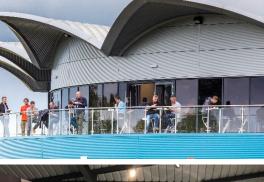

### THRUXTON CENTRE FIRST FLOOR

The first floor of the Thruxton Centre offers stunning views of the race circuit (the fastest in the UK) and the rest of the venue.

Located on the first floor is a 135 m2 hospitality space, which can also be divided in to three separate hospitality suites, each with 45 m2 of floor space. Step outside on to the viewing terrace and balcony with unrivalled views of Thruxton.