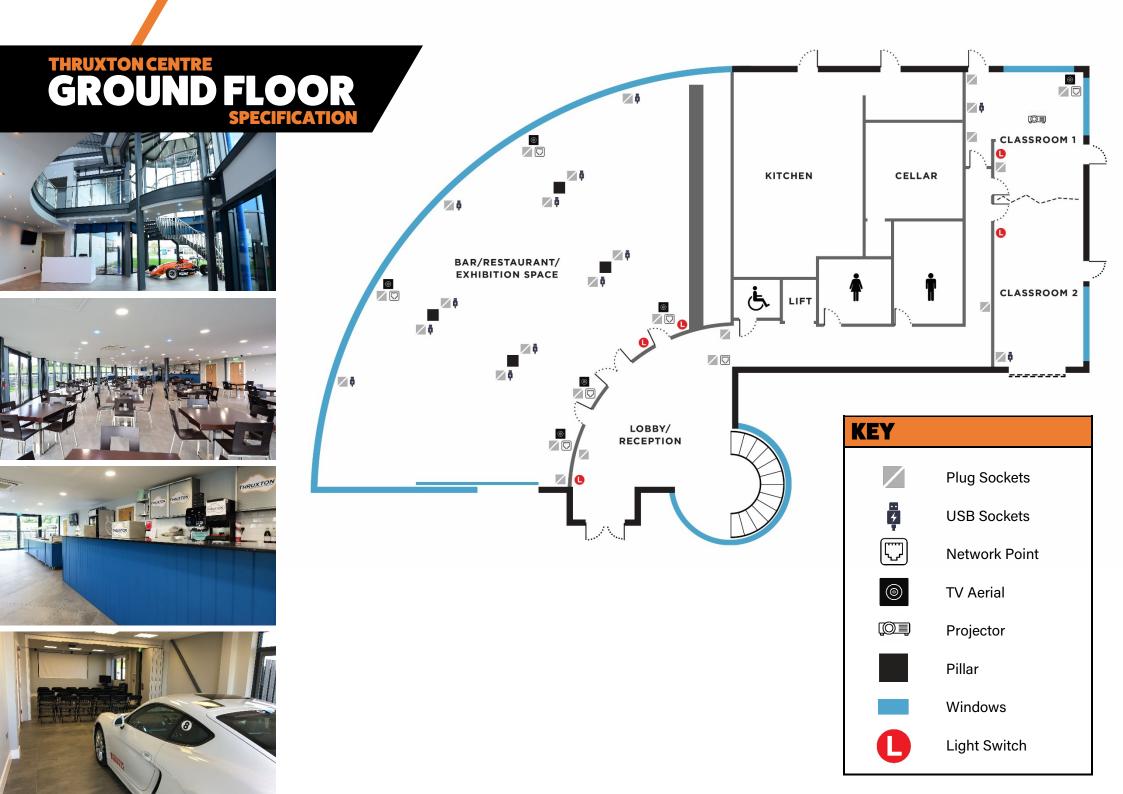

### THRUXTON CENTRE GROUND FLOOR

A grand atrium entrance lobby greets guests when they walk in to the Thruxton Centre.

Located on the ground floor is the main restaurant and bar which turns in to 330 m2 of exhibition space. Access to bring in vehicles/large items to this space is also available.

Also located on the ground floor are two classrooms, which can be joined to form a single larger space. Lift access to the first floor, male and female toilets, including disabled facilities. Plus, kitchen and service areas.

|                             | FLOOR SPACE |                        |                       |
|-----------------------------|-------------|------------------------|-----------------------|
|                             | Area M2     | Max Length<br>(Metres) | Max Width<br>(Metres) |
| Restaurant/Exhibition Space | 330         | 33.2                   | 9.7                   |
| Classroom 1                 | 41          | 6.5                    | 6.8                   |
| Classroom 2                 | 46          | 8.4                    | 4.5                   |
| Classrooms Combined         | 87          | 15.2                   | 6.8                   |