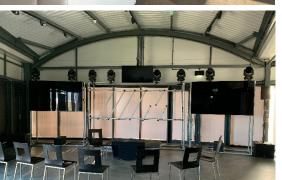

### **THRUXTON CENTRE** LAYOUTS OPTIONS

The Thruxton Centre features adaptable, versatile rooms and spaces with multiple layout options. Below are some layout types to show how the space can be used.

**Boardroom** 

**Banquet** 

**U-Shape** 

Cabaret

Theatre

Drinks

Dinner w/Dancefloor

**ALL EVENT ROOMS HAVE** NATURAL DAYLIGHT

LATEST AV TECHNOLOGY