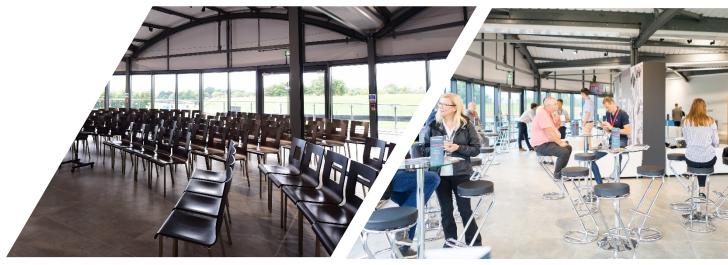

### KEY FEATURES

**RESTAURANT AND BAR EXHIBITION SPACE FUNCTION ROOMS HOSPITALITY SUITES CLASSROOMS VIEWING TERRACE** BALCONY **PARKING ON-SITE CATERING FACILITIES** LIFT ACCESS

**DISABLED FACILITIES** 

### THRUXTON CENTRE GROUND FLOOR

A grand atrium entrance lobby greets guests when they walk in to the Thruxton Centre.

Located on the ground floor is the main restaurant and bar which turns in to 330 m2 of exhibition space. Access to bring in vehicles/large items to this space is also available.

### THRUXTON CENTRE FIRST FLOOR

The first floor of the Thruxton Centre offers stunning views of the race circuit (the fastest in the UK) and the rest of the venue.

Located on the first floor is a 135 m2 hospitality space, which can also be divided in to three separate hospitality suites, each with 45 m2 of floor space. Step outside on to the viewing terrace and balcony with unrivalled views of Thruxton.