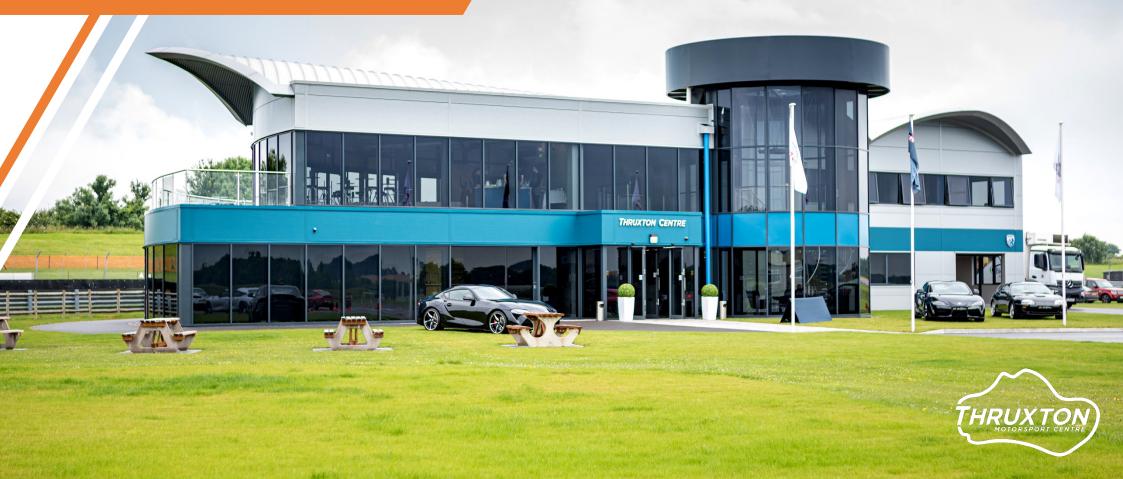

# **THRUXTON CENTRE**

The Thruxton Centre is a ground-breaking event, conference, meeting and exhibition facility, set in the unrivalled setting of a breath-taking sporting arena. Set over two floors and with a footprint of over 1400 m2, the flagship hospitality facility boasts an array of versatile, modern suites and event spaces.

This unique venue provides all the expected facilities to deliver stunning and memorable events. The Thruxton Centre is the perfect venue for events, meetings, conferences, awards, banqueting, exhibitions and much more.

The Thruxton Centre is the large grey & blue glazed building to your left.