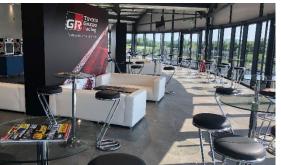

# **THRUXTON CENTRE**

The Thruxton Centre is a ground-breaking event, conference, meeting and exhibition facility, set in the unrivalled setting of a breath-taking sporting arena. Set over two floors and with a footprint of over 1400 m2, the flagship hospitality facility boasts an array of versatile, modern suites and event spaces.

This unique venue provides all the expected facilities to deliver stunning and memorable events. The Thruxton Centre is the perfect venue for events, meetings, conferences, awards, banqueting, exhibitions and much more.

### THRUXTON CENTRE FIRST FLOOR

The first floor of the Thruxton Centre offers stunning views of the race circuit (the fastest in the UK) and the rest of the venue.

Located on the first floor is a 135 m2 hospitality space, which can also be divided in to three separate hospitality suites, each with 45 m2 of floor space. Step outside on to the viewing terrace and balcony with unrivalled views of Thruxton.