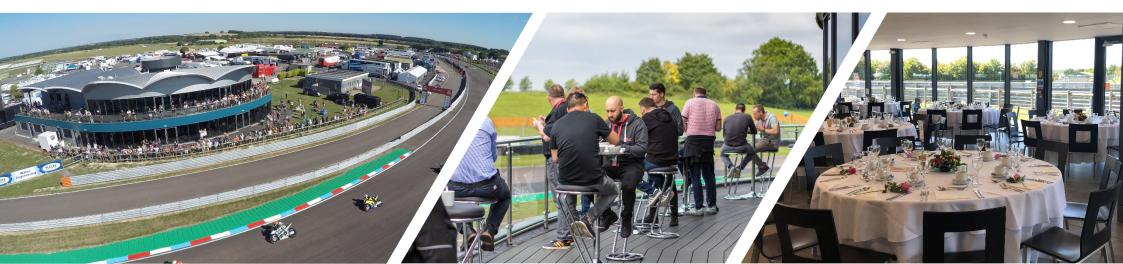

#### **THRUXTON TODAY**

In addition to the circuit, Thruxton is home to a state-of-the-art skid pan facility, a purpose-built kart centre, featuring three different circuits and a 4x4 off-road driving course.

### THRUXTON CENTRE FIRST FLOOR

The first floor of the Thruxton Centre offers stunning views of the race circuit (the fastest in the UK) and the rest of the venue.

Located on the first floor is a 135 m2 hospitality space, which can also be divided in to three separate hospitality suites, each with 45 m2 of floor space. Step outside on to the viewing terrace and balcony with unrivalled views of Thruxton.