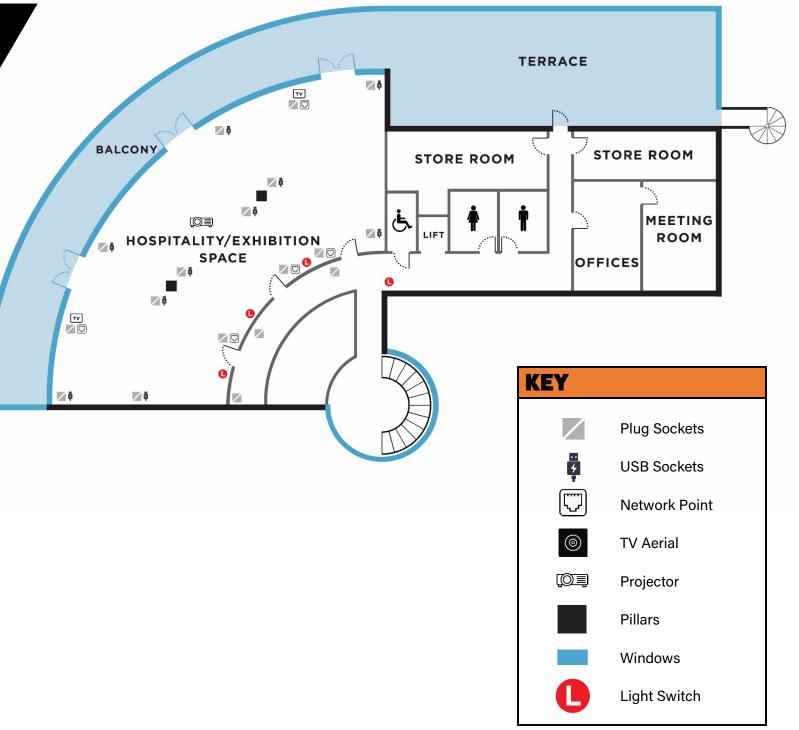

### KEY FEATURES

**RESTAURANT AND BAR EXHIBITION SPACE FUNCTION ROOMS HOSPITALITY SUITES CLASSROOMS VIEWING TERRACE** BALCONY **PARKING ON-SITE CATERING FACILITIES** LIFT ACCESS

**DISABLED FACILITIES** 

### THRUXTON CENTRE GROUND FLOOR

A grand atrium entrance lobby greets guests when they walk in to the Thruxton Centre.

Located on the ground floor is the main restaurant and bar which turns in to 330 m2 of exhibition space. Access to bring in vehicles/large items to this space is also available.

Also located on the ground floor are two classrooms, which can be joined to form a single larger space. Lift access to the first floor, male and female toilets, including disabled facilities. Plus, kitchen and service areas.

### THRUXTON CENTRE FIRST FLOOR

The first floor of the Thruxton Centre offers stunning views of the race circuit (the fastest in the UK) and the rest of the venue.

Located on the first floor is a 135 m2 hospitality space, which can also be divided in to three separate hospitality suites, each with 45 m2 of floor space. Step outside on to the viewing terrace and balcony with unrivalled views of Thruxton.

Also located on the first floor are male and female toilets, including a disabled toilet. Plus, a meeting room and catering service areas.

| -                                                                                                                                                                                                                                                                                                                                                                                                                                                                                                                                                                                                                                                                                                                                                                                                                                                                                                                                                                                                                                                                                                                                                                                                                                                                                                                                                                                                                                                                                                                                                                                                                                                                                                                                                                                                                                                                                  |
|------------------------------------------------------------------------------------------------------------------------------------------------------------------------------------------------------------------------------------------------------------------------------------------------------------------------------------------------------------------------------------------------------------------------------------------------------------------------------------------------------------------------------------------------------------------------------------------------------------------------------------------------------------------------------------------------------------------------------------------------------------------------------------------------------------------------------------------------------------------------------------------------------------------------------------------------------------------------------------------------------------------------------------------------------------------------------------------------------------------------------------------------------------------------------------------------------------------------------------------------------------------------------------------------------------------------------------------------------------------------------------------------------------------------------------------------------------------------------------------------------------------------------------------------------------------------------------------------------------------------------------------------------------------------------------------------------------------------------------------------------------------------------------------------------------------------------------------------------------------------------------|
|                                                                                                                                                                                                                                                                                                                                                                                                                                                                                                                                                                                                                                                                                                                                                                                                                                                                                                                                                                                                                                                                                                                                                                                                                                                                                                                                                                                                                                                                                                                                                                                                                                                                                                                                                                                                                                                                                    |
|                                                                                                                                                                                                                                                                                                                                                                                                                                                                                                                                                                                                                                                                                                                                                                                                                                                                                                                                                                                                                                                                                                                                                                                                                                                                                                                                                                                                                                                                                                                                                                                                                                                                                                                                                                                                                                                                                    |
|                                                                                                                                                                                                                                                                                                                                                                                                                                                                                                                                                                                                                                                                                                                                                                                                                                                                                                                                                                                                                                                                                                                                                                                                                                                                                                                                                                                                                                                                                                                                                                                                                                                                                                                                                                                                                                                                                    |
|                                                                                                                                                                                                                                                                                                                                                                                                                                                                                                                                                                                                                                                                                                                                                                                                                                                                                                                                                                                                                                                                                                                                                                                                                                                                                                                                                                                                                                                                                                                                                                                                                                                                                                                                                                                                                                                                                    |
|                                                                                                                                                                                                                                                                                                                                                                                                                                                                                                                                                                                                                                                                                                                                                                                                                                                                                                                                                                                                                                                                                                                                                                                                                                                                                                                                                                                                                                                                                                                                                                                                                                                                                                                                                                                                                                                                                    |
|                                                                                                                                                                                                                                                                                                                                                                                                                                                                                                                                                                                                                                                                                                                                                                                                                                                                                                                                                                                                                                                                                                                                                                                                                                                                                                                                                                                                                                                                                                                                                                                                                                                                                                                                                                                                                                                                                    |
|                                                                                                                                                                                                                                                                                                                                                                                                                                                                                                                                                                                                                                                                                                                                                                                                                                                                                                                                                                                                                                                                                                                                                                                                                                                                                                                                                                                                                                                                                                                                                                                                                                                                                                                                                                                                                                                                                    |
|                                                                                                                                                                                                                                                                                                                                                                                                                                                                                                                                                                                                                                                                                                                                                                                                                                                                                                                                                                                                                                                                                                                                                                                                                                                                                                                                                                                                                                                                                                                                                                                                                                                                                                                                                                                                                                                                                    |
| A DECEMBER OF THE OWNER OWNER OF THE OWNER OWNER OWNER OF THE OWNER O |