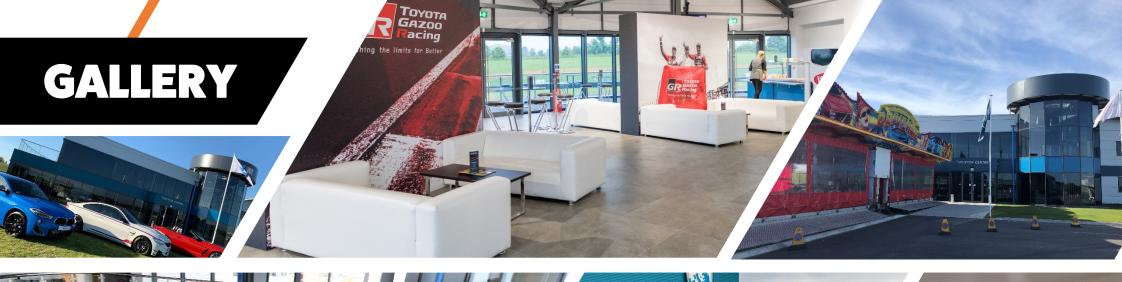

# THRUXTON CENTRE

EVENTS | HOSPITALITY | CONFERENCES | EXHIBITIONS

# **THRUXTON CENTRE**

The Thruxton Centre is a ground-breaking event, conference, meeting and exhibition facility, set in the unrivalled setting of a breath-taking sporting arena. Set over two floors and with a footprint of over 1400 m2, the flagship hospitality facility boasts an array of versatile, modern suites and event spaces.

This unique venue provides all the expected facilities to deliver stunning and memorable events. The Thruxton Centre is the perfect venue for events, meetings, conferences, awards, banqueting, exhibitions and much more.

### KEY FEATURES

**RESTAURANT AND BAR EXHIBITION SPACE FUNCTION ROOMS HOSPITALITY SUITES CLASSROOMS VIEWING TERRACE** BALCONY **PARKING ON-SITE CATERING FACILITIES** LIFT ACCESS

**DISABLED FACILITIES** 