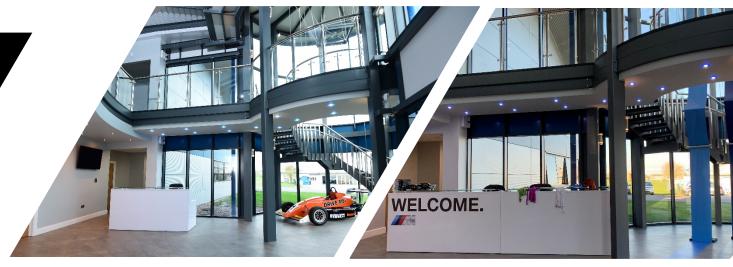

# **THRUXTON CENTRE**

The Thruxton Centre is a ground-breaking event, conference, meeting and exhibition facility, set in the unrivalled setting of a breath-taking sporting arena. Set over two floors and with a footprint of over 1400 m2, the flagship hospitality facility boasts an array of versatile, modern suites and event spaces.

### THRUXTON CENTRE GROUND FLOOR

A grand atrium entrance lobby greets guests when they walk in to the Thruxton Centre.

Located on the ground floor is the main restaurant and bar which turns in to 330 m2 of exhibition space. Access to bring in vehicles/large items to this space is also available.

Also located on the ground floor are two classrooms, which can be joined to form a single larger space. Lift access to the first floor, male and female toilets, including disabled facilities. Plus, kitchen and service areas.