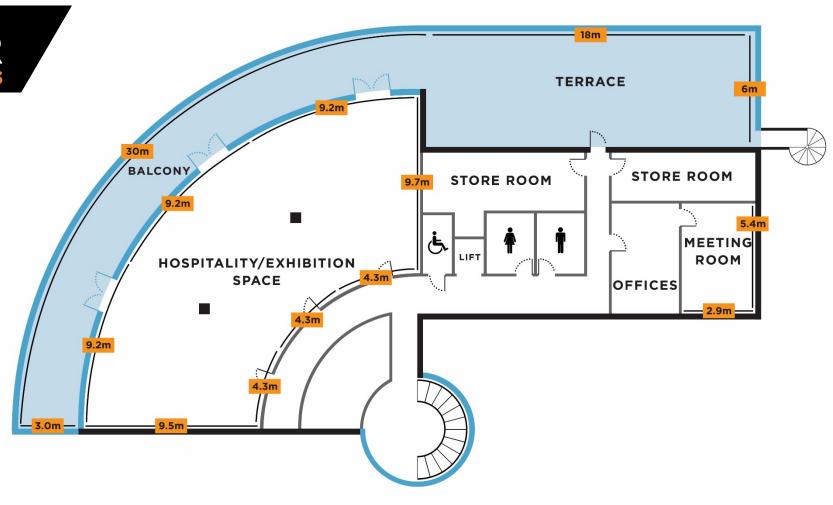

### THRUXTON CENTRE FIRST FLOOR

The first floor of the Thruxton Centre offers stunning views of the race circuit (the fastest in the UK) and the rest of the venue.

Located on the first floor is a 135 m2 hospitality space, which can also be divided in to three separate hospitality suites, each with 45 m2 of floor space. Step outside on to the viewing terrace and balcony with unrivalled views of Thruxton.

Also located on the first floor are male and female toilets, including a disabled toilet. Plus, a meeting room and catering service areas.

| -                                                                                                                                                                                                                                                                                                                                                                                                                                                                                                                                                                                                                                                                                                                                                                                                                                                                                                                                                                                                                                                                                                                                                                                                                                                                                                                                                                                                                                                                                                                                                                                                                                                                                                                                                                                                                                                                                  |
|------------------------------------------------------------------------------------------------------------------------------------------------------------------------------------------------------------------------------------------------------------------------------------------------------------------------------------------------------------------------------------------------------------------------------------------------------------------------------------------------------------------------------------------------------------------------------------------------------------------------------------------------------------------------------------------------------------------------------------------------------------------------------------------------------------------------------------------------------------------------------------------------------------------------------------------------------------------------------------------------------------------------------------------------------------------------------------------------------------------------------------------------------------------------------------------------------------------------------------------------------------------------------------------------------------------------------------------------------------------------------------------------------------------------------------------------------------------------------------------------------------------------------------------------------------------------------------------------------------------------------------------------------------------------------------------------------------------------------------------------------------------------------------------------------------------------------------------------------------------------------------|
|                                                                                                                                                                                                                                                                                                                                                                                                                                                                                                                                                                                                                                                                                                                                                                                                                                                                                                                                                                                                                                                                                                                                                                                                                                                                                                                                                                                                                                                                                                                                                                                                                                                                                                                                                                                                                                                                                    |
|                                                                                                                                                                                                                                                                                                                                                                                                                                                                                                                                                                                                                                                                                                                                                                                                                                                                                                                                                                                                                                                                                                                                                                                                                                                                                                                                                                                                                                                                                                                                                                                                                                                                                                                                                                                                                                                                                    |
|                                                                                                                                                                                                                                                                                                                                                                                                                                                                                                                                                                                                                                                                                                                                                                                                                                                                                                                                                                                                                                                                                                                                                                                                                                                                                                                                                                                                                                                                                                                                                                                                                                                                                                                                                                                                                                                                                    |
|                                                                                                                                                                                                                                                                                                                                                                                                                                                                                                                                                                                                                                                                                                                                                                                                                                                                                                                                                                                                                                                                                                                                                                                                                                                                                                                                                                                                                                                                                                                                                                                                                                                                                                                                                                                                                                                                                    |
|                                                                                                                                                                                                                                                                                                                                                                                                                                                                                                                                                                                                                                                                                                                                                                                                                                                                                                                                                                                                                                                                                                                                                                                                                                                                                                                                                                                                                                                                                                                                                                                                                                                                                                                                                                                                                                                                                    |
|                                                                                                                                                                                                                                                                                                                                                                                                                                                                                                                                                                                                                                                                                                                                                                                                                                                                                                                                                                                                                                                                                                                                                                                                                                                                                                                                                                                                                                                                                                                                                                                                                                                                                                                                                                                                                                                                                    |
|                                                                                                                                                                                                                                                                                                                                                                                                                                                                                                                                                                                                                                                                                                                                                                                                                                                                                                                                                                                                                                                                                                                                                                                                                                                                                                                                                                                                                                                                                                                                                                                                                                                                                                                                                                                                                                                                                    |
|                                                                                                                                                                                                                                                                                                                                                                                                                                                                                                                                                                                                                                                                                                                                                                                                                                                                                                                                                                                                                                                                                                                                                                                                                                                                                                                                                                                                                                                                                                                                                                                                                                                                                                                                                                                                                                                                                    |
| A DECEMBER OF THE OWNER OWNER OF THE OWNER OWNER OWNER OF THE OWNER O |

#### THRUXTON CENTRE FIRST FLOOR DIMENSIONS

|                  | FLOOR SPACE |                        |                       |  |
|------------------|-------------|------------------------|-----------------------|--|
|                  | Area M2     | Max Length<br>(Metres) | Max Width<br>(Metres) |  |
| Exhibition Space | 135         | 27.7                   | 9.7                   |  |
| Meeting Room     | 8.9         | 5.4                    | 2.9                   |  |
| Balcony          | 90          | 30                     | 3                     |  |
| Terrace          | 108         | 18                     | 6                     |  |