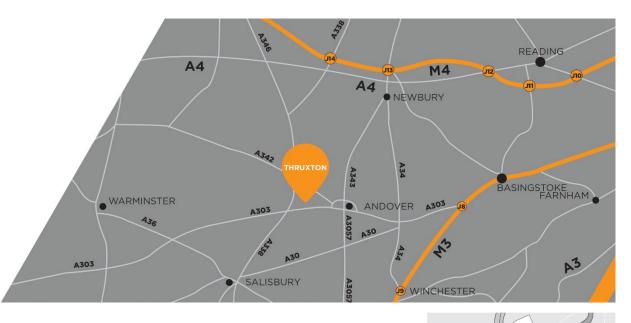

#### **BY CAR**

Thruxton is readily accessible from both the M3 and M4. Once on the A303 follow the signs for Thruxton Circuit ONLY; ignore signs for Thruxton village.

Upon leaving the A303 follow signs for Thruxton Circuit.

#### **THRUXTON CENTRE**

Proceed through the main Circuit/Airfield entrance, along the tree-lined drive (20 mph max speed).

At the top there is a large location sign to your left, carry straight on through the tunnel (4.5-metre height limit) this leads directly into the 'paddock' area.

#### FOLLOWING SATELLITE NAVIGATION

If using Satellite Navigation to travel to Thruxton. either put Thruxton Circuit as a location or use the circuit postcode **SP11 8PN**.

#### **TRAINS AND PLANES**

There is a mainline train station in Andover (10 minutes away), which runs from Waterloo. Southampton Airport is the closest mainstream airport (45 minutes away). Heathrow is 1 hour away.