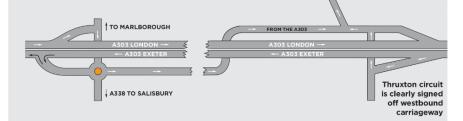

#### **BY CAR**

Thruxton is readily accessible from both the M3 and M4. Once on the A303 follow the signs for Thruxton Circuit ONLY; ignore signs for Thruxton village.

Upon leaving the A303 follow signs for Thruxton Circuit.

#### **THRUXTON CENTRE**

Proceed through the main Circuit/Airfield entrance, along the tree-lined drive (20 mph max speed).

At the top there is a large location sign to your left, carry straight on through the tunnel (4.5-metre height limit) this leads directly into the 'paddock' area.

#### FOLLOWING SATELLITE NAVIGATION

If using Satellite Navigation to travel to Thruxton. either put Thruxton Circuit as a location or use the circuit postcode **SP11 8PN**.