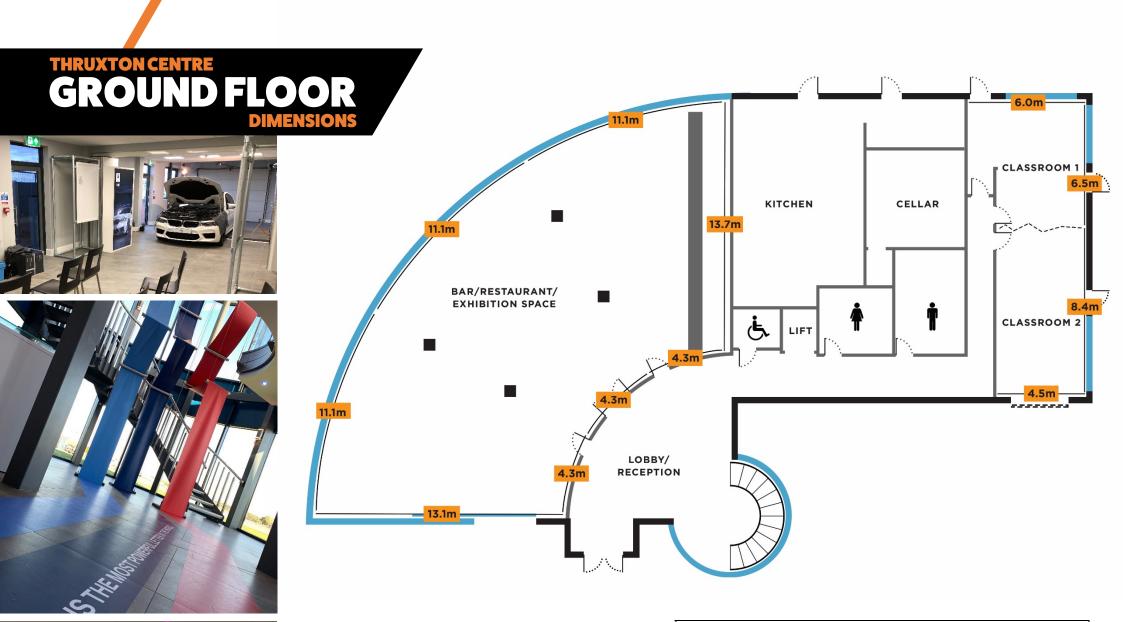

### THRUXTON CENTRE GROUND FLOOR

A grand atrium entrance lobby greets guests when they walk in to the Thruxton Centre.

Located on the ground floor is the main restaurant and bar which turns in to 330 m2 of exhibition space. Access to bring in vehicles/large items to this space is also available.

Also located on the ground floor are two classrooms, which can be joined to form a single larger space. Lift access to the first floor, male and female toilets, including disabled facilities. Plus, kitchen and service areas.

|                             | FLOOR SPACE |                        |                       |
|-----------------------------|-------------|------------------------|-----------------------|
|                             | Area M2     | Max Length<br>(Metres) | Max Width<br>(Metres) |
| Restaurant/Exhibition Space | 330         | 33.2                   | 9.7                   |
| Classroom 1                 | 41          | 6.5                    | 6.8                   |
| Classroom 2                 | 46          | 8.4                    | 4.5                   |
| Classrooms Combined         | 87          | 15.2                   | 6.8                   |