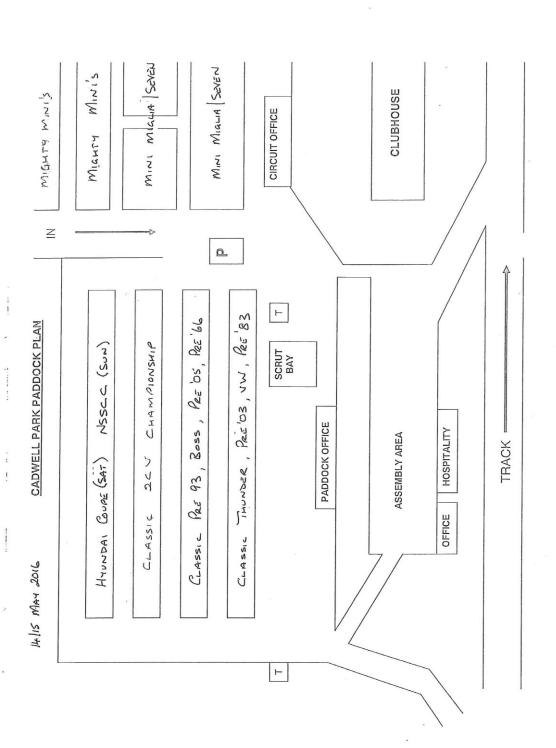

### 3. PADDOCK ACCESS & ALLOCATION:

Paddock access will be from 18:00 on Friday and the paddock should be vacated by 20:00 on Sunday.